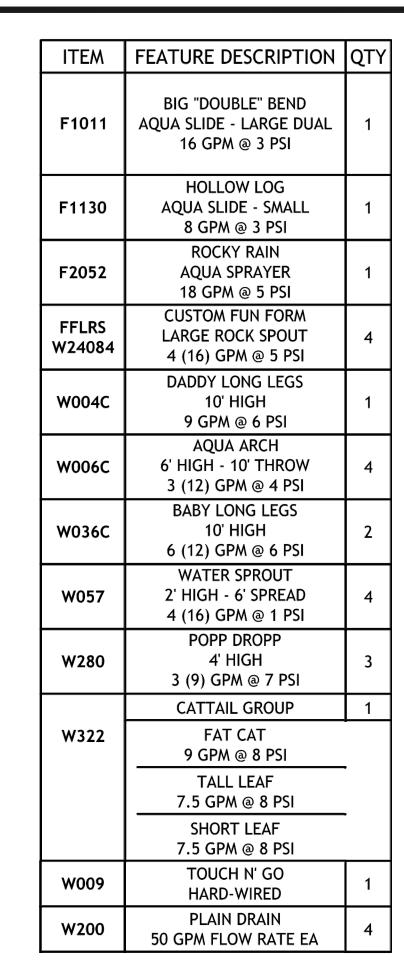

| 1 | SPLASHPAD | Fountain People - Splash Pad Play Features - |
|---|-----------|----------------------------------------------|
| 1 | F2052     | Fun Forms™ Rocky Rain Aqua Sprayer           |
| 4 | F2126     | Fun Forms™ Large Rock Aqua Sprayer           |
| 4 | W006C     | Aqua Arch™ Water Conserving                  |
| 4 | W057      | Water Sprout™                                |
| 3 | W280      | Popp Dropp™                                  |
| 1 | F1011     | Fun Forms™ Big "Double" Bend Slide           |
| 1 | W004C     | Daddy Long Legs™ Water Conserving            |
| 2 | W036C     | Baby Long Legs™                              |
| 1 | F1130     | Fun Forms™ Hollow Log Slide                  |
| 1 | W322      | Cattail Group™                               |
| 1 | W009      | Touch & Go™ Bollard                          |
|   |           |                                              |

20MM010

TOTAL: 140 GPM