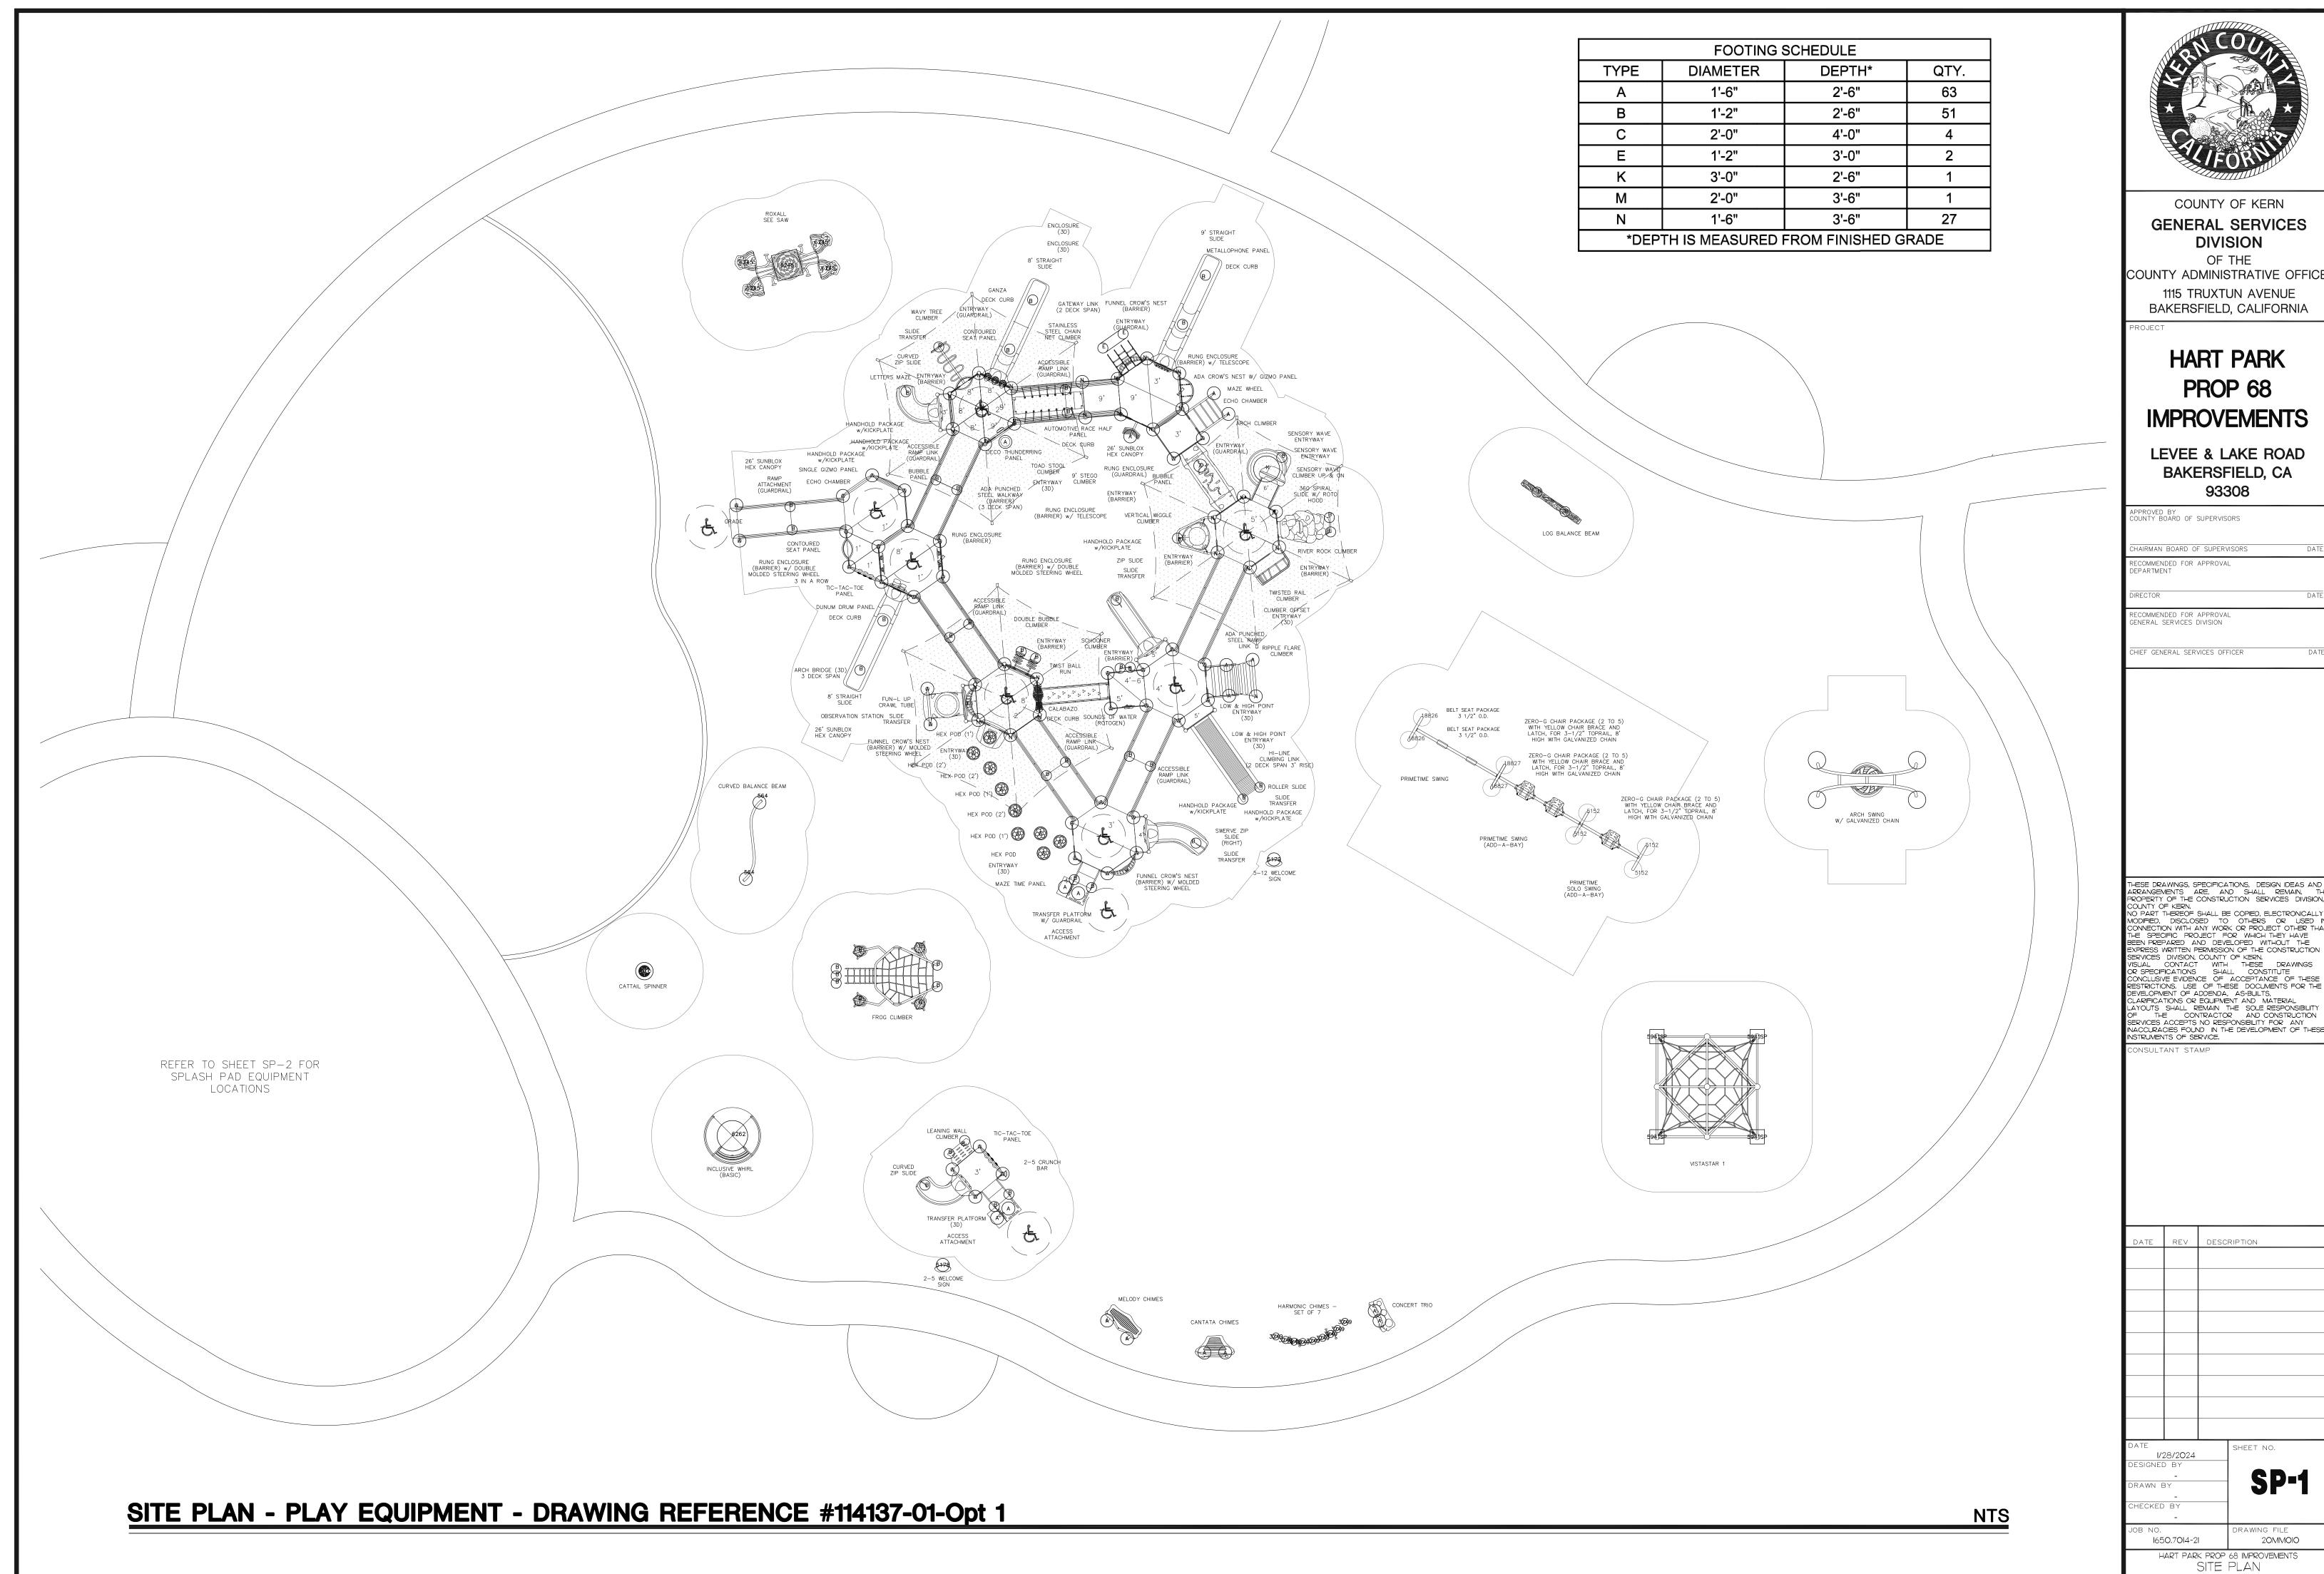

#### Hart Memorial Park Adventure Play Area

6952 Lake Road, Bakersfield, CA 93308 1650.7014-21

- **Item No. 1:** Refer to Project Manual, Specification Section 32 3300 "Site Furnishings", Part 2 Products, Item 2.5 "Playground Equipment". Delete existing text and replace with the following:
  - A. Game Time equipment coordinated through Great Western Recreation or approved equal. Contact: (435) 245-5055 (info@gwpark.com). Website www.gametime.com". Installation of all playground equipment shall be per manufacturer's instructions and recommendations. Provide all accessories required for complete installation.
  - B. Play equipment is a deferred approval. Contractor and/or manufacturer shall provide design drawings and calculations signed by a registered engineer in the state of California for all play equipment, foundations, footings and connection of equipment to footings. Contractor to submit drawings and calculations to be reviewed and approved by the Kern County Building Department for issuance of building permit. Owner will pay permitting fees only.
- **Item No. 2:** Refer to Project Manual, Specification Section 32 3300 "Site Furnishings", Part 2 Products, Item 2.6 "Splash Pad Equipment". Delete existing text and replace with the following:
  - A. Water Odyssey Splash Pad equipment coordinated through Fountain People or approved equal. Contact: (512) 392-1155. Website <a href="www.fountainpeople.com">www.fountainpeople.com</a>". Installation of all splash pad equipment shall be per manufacturer's instructions and recommendations. Provide all accessories required for complete installation.
  - B. Splash pad equipment is a deferred approval. Contractor and/or manufacturer shall provide design drawings and calculations signed by a registered engineer in the state of California for all play equipment, foundations, footings and connection of equipment to footings. Contractor to submit drawings and calculations to be reviewed and approved by the Kern County Building Department for issuance of building permit. Owner will pay permitting fees only.
- Item No. 3: Add attached site plan drawings SP-1, SP-2 and "Equipment list" document dated 1/28/2025. Drawings and document provide playground equipment and splash pad equipment part numbers, quantities, footing sizes, and locations.

### Equipment List - 1/28/2025

|      | Equipment List - 1/28/2025 |                                                                                       |  |
|------|----------------------------|---------------------------------------------------------------------------------------|--|
| Qty. | Part #                     | Description                                                                           |  |
|      |                            | PLAY EQUIPMENT                                                                        |  |
| 1    | RDU                        | GameTime - Custom 5-12 Playground - Drawing Reference #114137-01-Opt 1                |  |
| 1    | 5179                       | GameTime - Welcome Sign (5-12)                                                        |  |
| 1    | RDU                        | GameTime - Custom 2-5 Playground - Drawing Reference #114137-01-Opt 1                 |  |
| 1    | 5178                       | GameTime - Welcome Sign (2-5)                                                         |  |
| 1    | RDU                        | GameTime - Swings -<br>Drawing Reference #114137-01-Opt 1                             |  |
| 1    | 564                        | GameTime - Curved Balance Beam                                                        |  |
| 1    | 3249                       | GameTime - Harmonic Chimes (set of 7)                                                 |  |
| 1    | 3256                       | GameTime - Cantata Chimes                                                             |  |
| 1    | 3259                       | GameTime - Concert Trio                                                               |  |
| 1    | 4677                       | GameTime - Melody Chimes                                                              |  |
| 1    | 5058                       | GameTime - Arch Swing (Galv)                                                          |  |
| 1    | 6262                       | GameTime - Inclusive Whirl - Basic                                                    |  |
| 1    | 38004                      | GameTime - Frog Climber                                                               |  |
| 1    | 38208                      | GameTime - Cattail Spinner                                                            |  |
| 1    | 38230                      | GameTime - Log Balance Beam                                                           |  |
| 1    | 5941SP                     | GameTime - VistaStar 1                                                                |  |
| 1    | 6245                       | GameTime - RoxAll See Saw                                                             |  |
| 1    | 6757RP                     | GameTime - Gateway Link (2-Deck Span)                                                 |  |
| 1    | 4105RP                     | GameTime - Ripple Flare Climber                                                       |  |
| 14   | T964-S6                    | UltraSite - 6' CHARLESTON BENCH, WITH BACK SLAT - THERMO FRAME                        |  |
| 2    | TEX-55                     | UltraSite - 55 GALLON TRASH RECEPTACLE ONLY, DIAMOND - THERMOPLASTIC                  |  |
| 2    | TFTR-55-08                 | UltraSite - 55 GALLON ROLLED FLAT TOP WITH A 8"<br>OPENING - THERMOPLASTIC UNDETERMIN |  |
| 2    | 01-05-0130                 | UltraSite - RECYCLE Decal FT series                                                   |  |
| 2    | TEX-55                     | UltraSite - 55 GALLON TRASH RECEPTACLE ONLY, DIAMOND - THERMOPLASTIC                  |  |
| 2    | TFTR-55-08                 | UltraSite - 55 GALLON ROLLED FLAT TOP WITH A 8"<br>OPENING - THERMOPLASTIC UNDETERMIN |  |
| 2    | 01-05-0135-                | UltraSite - TRASH decal FT series                                                     |  |
| 2    | P238-V6                    | UltraSite - 6' EXTRA HEAVY DUTY TABLE, DIAMOND - PC FRAME                             |  |
| 1    | P238HS-V6                  | UltraSite - 6' SINGLE SIDED EXTRA HEAVY DUTY ADA TABLE, DIAMOND - PC F                |  |
|      |                            | SPLASHPAD EQUIPMENT                                                                   |  |

| 1 | SPLASHPAD | Fountain People - Splash Pad Play Features - |
|---|-----------|----------------------------------------------|
| 1 | F2052     | Fun Forms™ Rocky Rain Aqua Sprayer           |
| 4 | F2126     | Fun Forms™ Large Rock Aqua Sprayer           |
| 4 | W006C     | Aqua Arch™ Water Conserving                  |
| 4 | W057      | Water Sprout™                                |
| 3 | W280      | Popp Dropp™                                  |
| 1 | F1011     | Fun Forms™ Big "Double" Bend Slide           |
| 1 | W004C     | Daddy Long Legs™ Water Conserving            |
| 2 | W036C     | Baby Long Legs™                              |
| 1 | F1130     | Fun Forms™ Hollow Log Slide                  |
| 1 | W322      | Cattail Group™                               |
| 1 | W009      | Touch & Go™ Bollard                          |
|   |           |                                              |