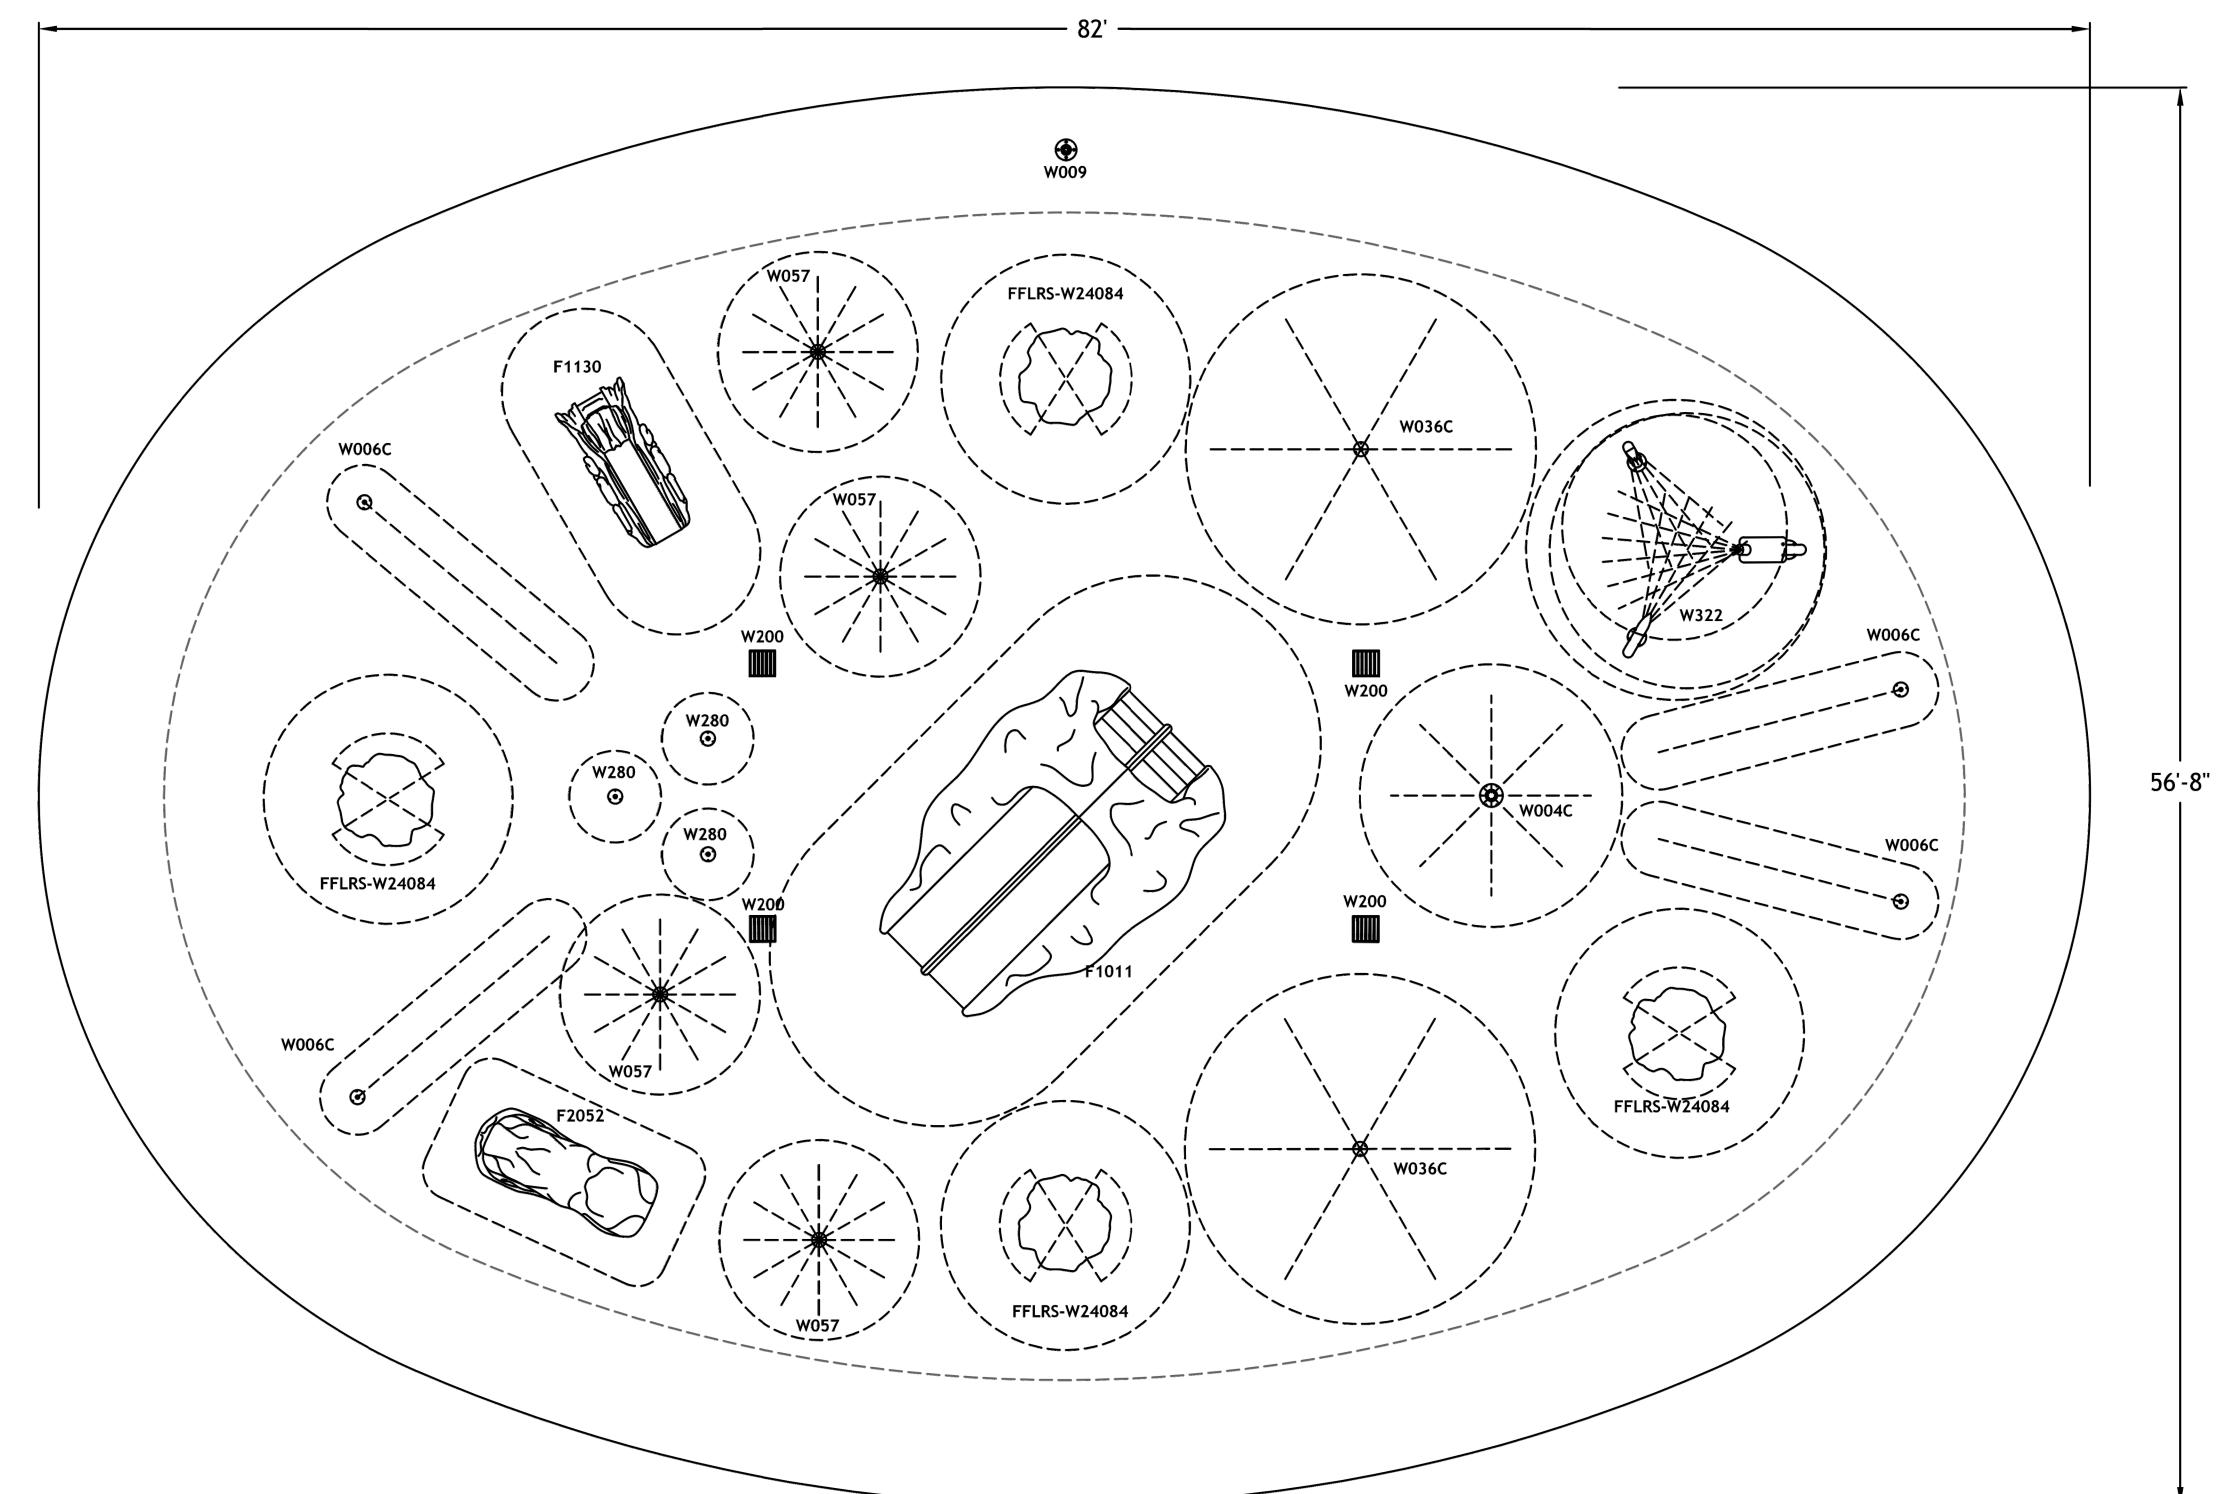

| 1 | SPLASHPAD | Fountain People - Splash Pad Play Features - |
|---|-----------|----------------------------------------------|
| 1 | F2052     | Fun Forms™ Rocky Rain Aqua Sprayer           |
| 4 | F2126     | Fun Forms™ Large Rock Aqua Sprayer           |
| 4 | W006C     | Aqua Arch™ Water Conserving                  |
| 4 | W057      | Water Sprout™                                |
| 3 | W280      | Popp Dropp™                                  |
| 1 | F1011     | Fun Forms™ Big "Double" Bend Slide           |
| 1 | W004C     | Daddy Long Legs™ Water Conserving            |
| 2 | W036C     | Baby Long Legs™                              |
| 1 | F1130     | Fun Forms™ Hollow Log Slide                  |
| 1 | W322      | Cattail Group™                               |
| 1 | W009      | Touch & Go™ Bollard                          |
|   |           |                                              |

## NOTES:

1. THIS DRAWING IS DIAGRAMMATIC IN NATURE.
LOCATIONS RECOMMENDED FOR PLAY COMPONENTS
AND DRAINS ARE APPROXIMATE. PIPING AND CONDUIT
RUNS ARE SCHEMATIC. JOB CONDITIONS AND LOCAL
CODES MUST DETERMINE FINAL ROUTING.
2. WET DECK AREA MUST BE POURED AND FORMED SO
THAT WATER SHED AREA SLOPES TOWARD DRAINS.