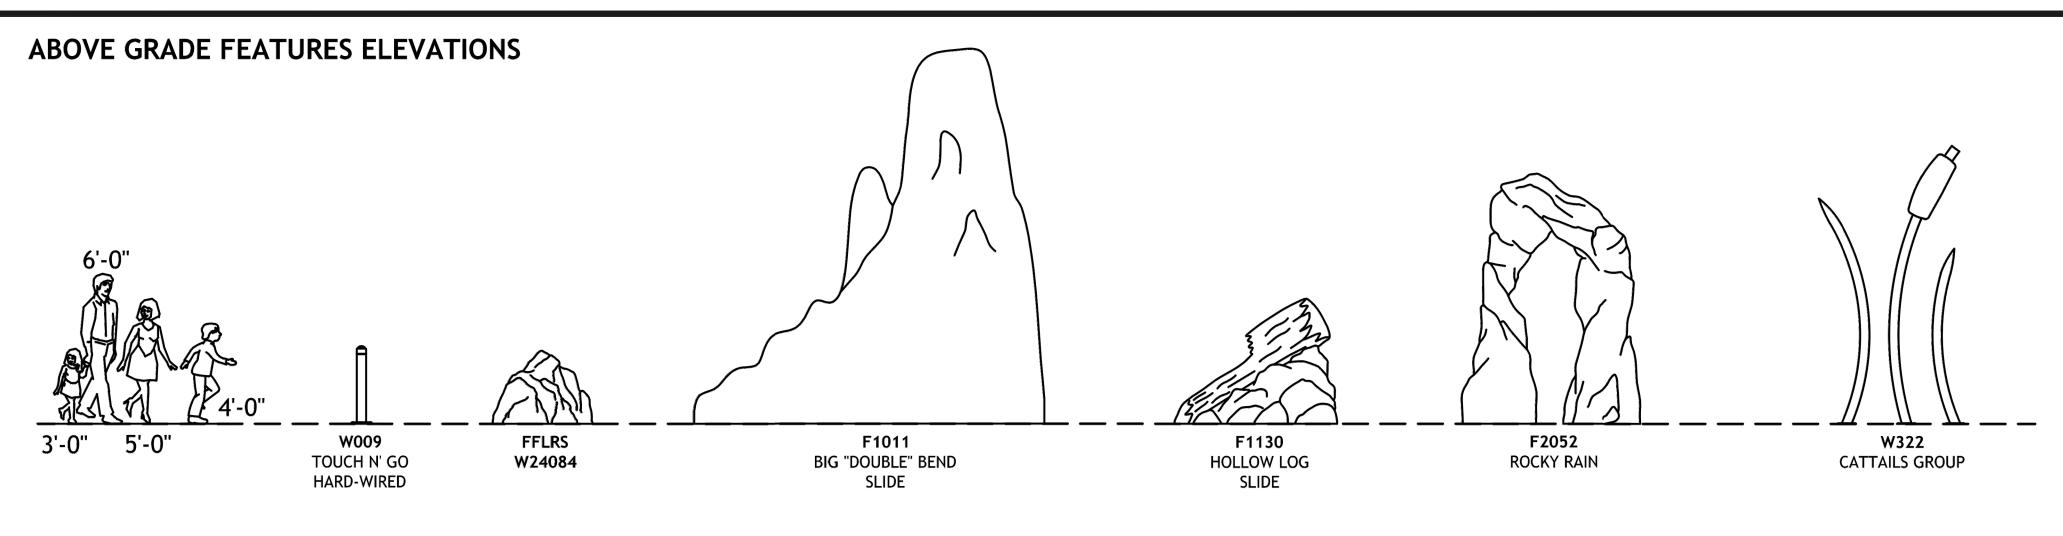

| 1 | SPLASHPAD | Fountain People - Splash Pad Play Features - |
|---|-----------|----------------------------------------------|
| 1 | F2052     | Fun Forms™ Rocky Rain Aqua Sprayer           |
| 4 | F2126     | Fun Forms™ Large Rock Aqua Sprayer           |
| 4 | W006C     | Aqua Arch™ Water Conserving                  |
| 4 | W057      | Water Sprout™                                |
| 3 | W280      | Popp Dropp™                                  |
| 1 | F1011     | Fun Forms™ Big "Double" Bend Slide           |
| 1 | W004C     | Daddy Long Legs™ Water Conserving            |
| 2 | W036C     | Baby Long Legs™                              |
| 1 | F1130     | Fun Forms™ Hollow Log Slide                  |
| 1 | W322      | Cattail Group™                               |
| 1 | W009      | Touch & Go™ Bollard                          |
|   |           |                                              |