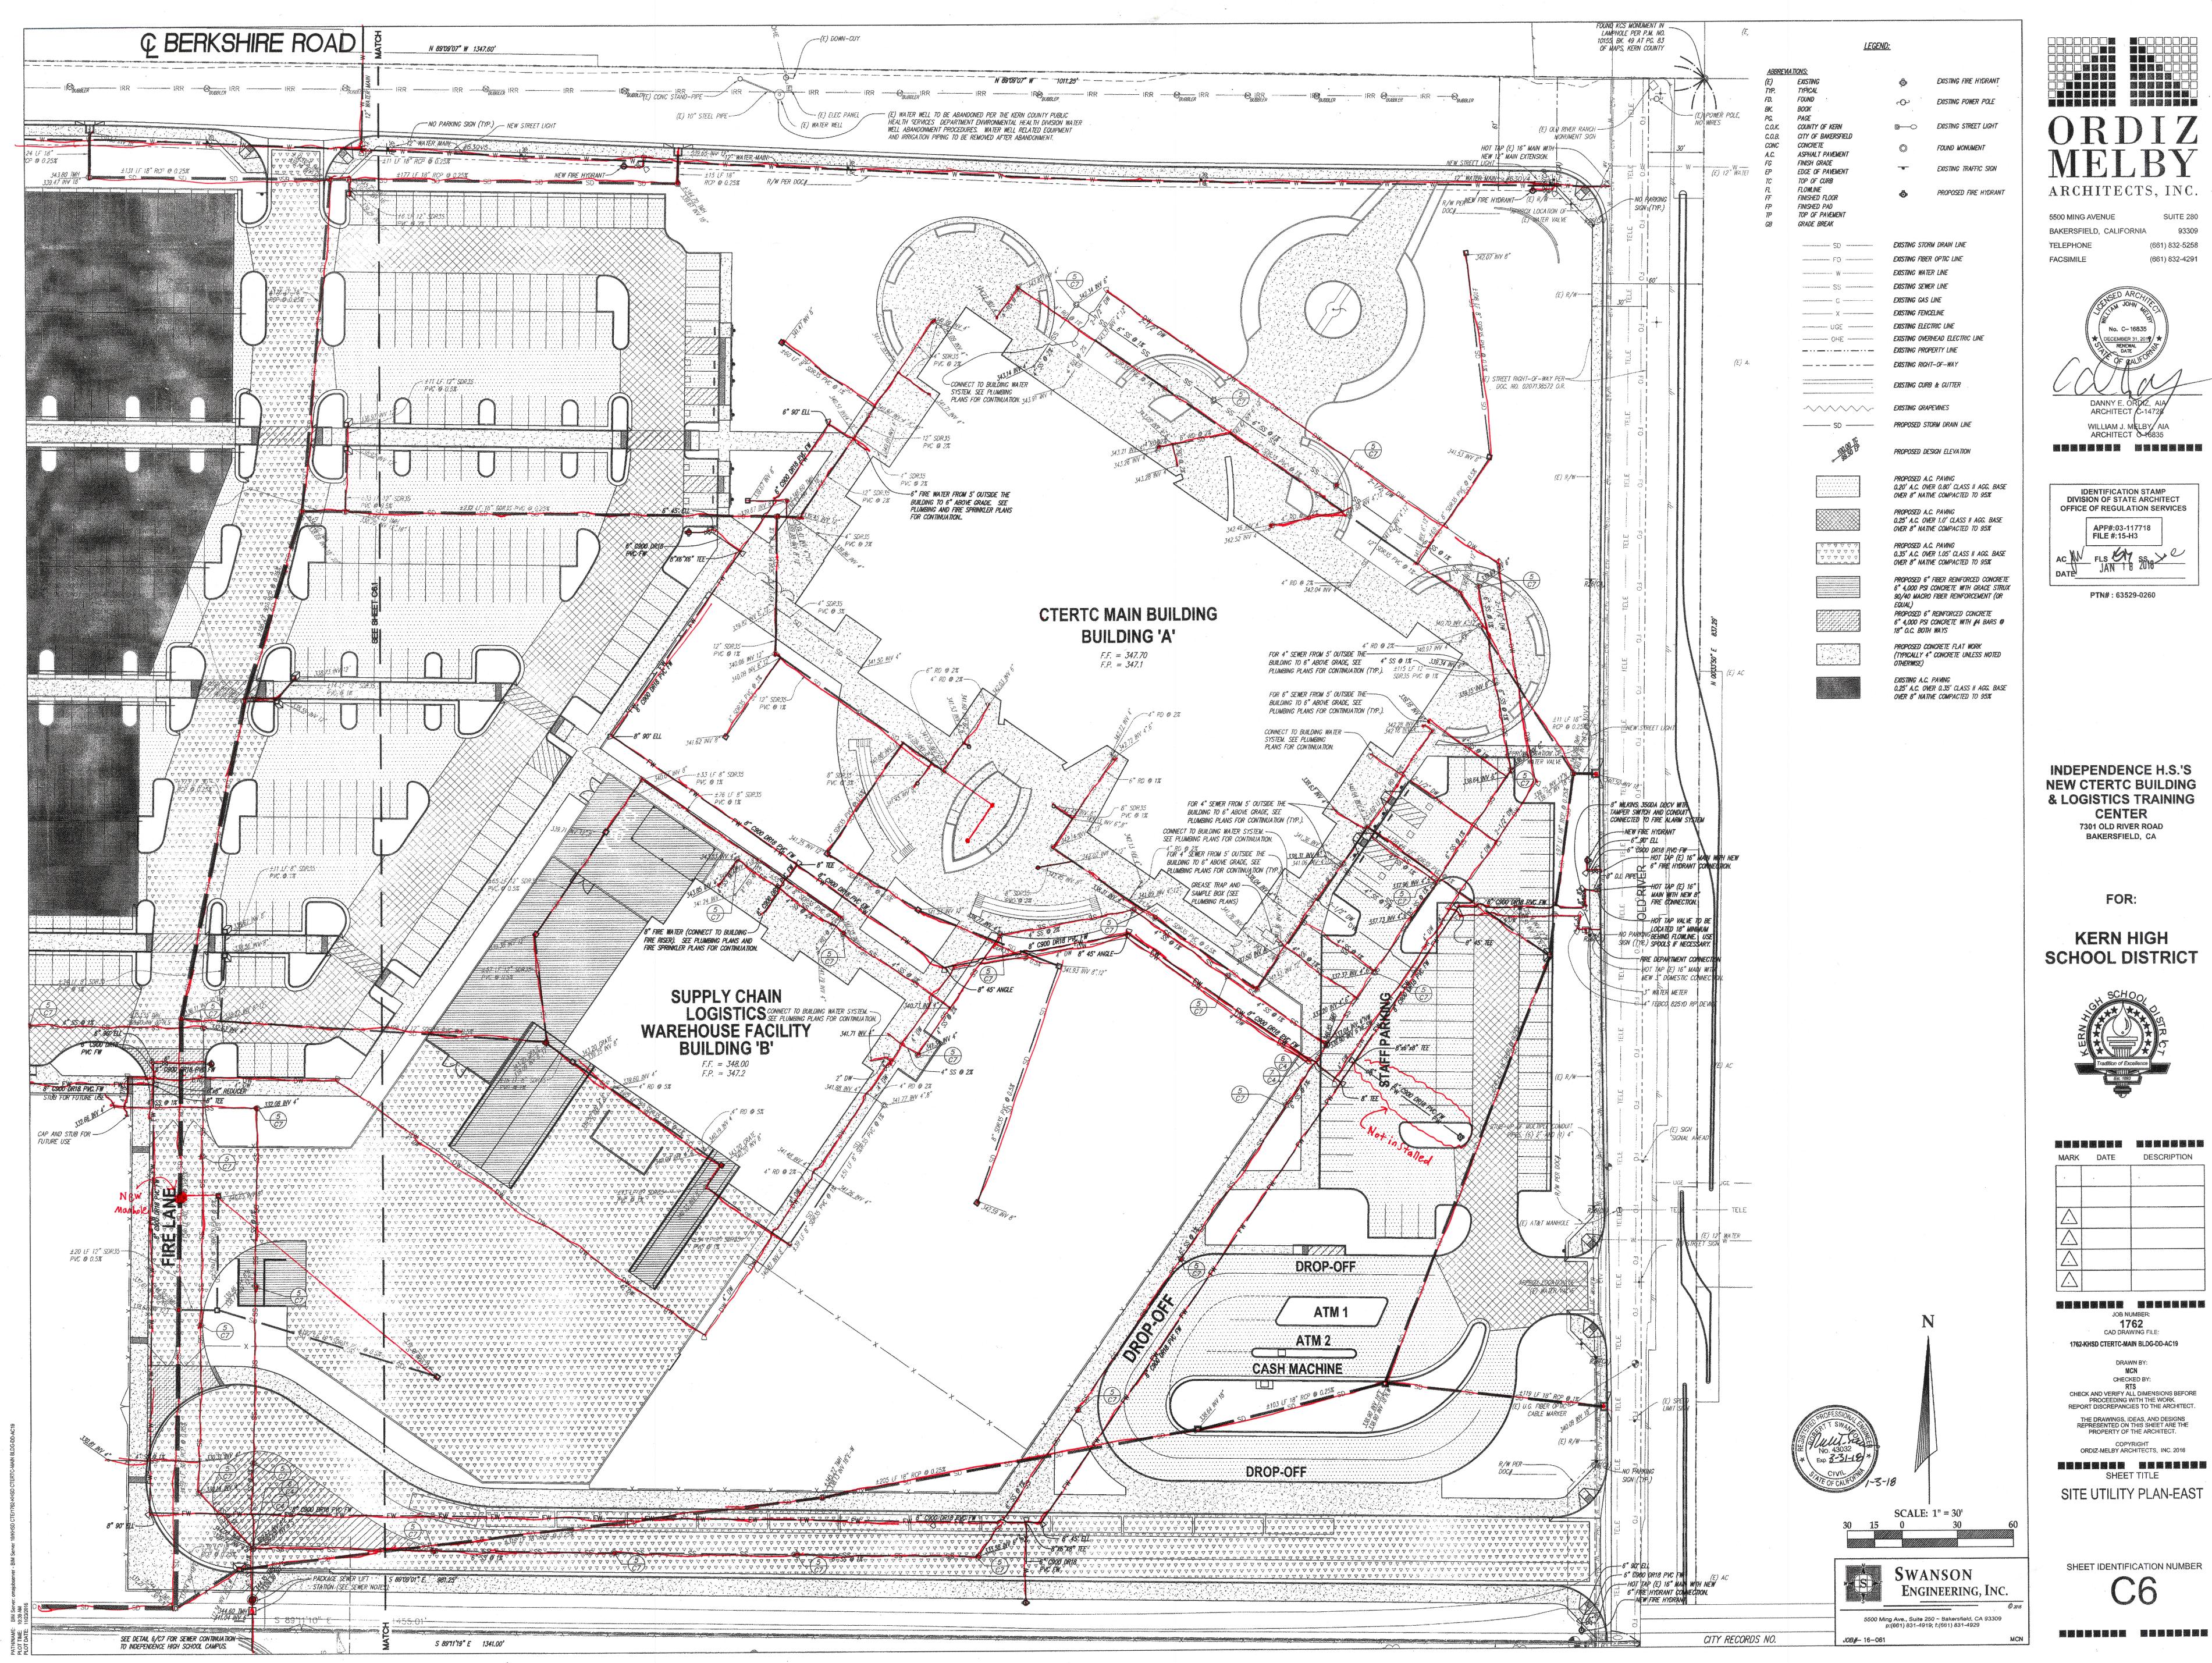

ARCHITECTS, INC. SUITE 280 (661) 832-5258

**IDENTIFICATION STAMP DIVISION OF STATE ARCHITECT** OFFICE OF REGULATION SERVICES

**INDEPENDENCE H.S.'S NEW CTERTC BUILDING** & LOGISTICS TRAINING 7301 OLD RIVER ROAD

**KERN HIGH** SCHOOL DISTRICT

| DATE                                                                                                           | DESCRIPTION |
|----------------------------------------------------------------------------------------------------------------|-------------|
|                                                                                                                |             |
| pompuscio en veneralmento fre creazo en es vanamento com                                                       |             |
|                                                                                                                |             |
|                                                                                                                |             |
| Debute 274 de l'Internet et 2014 prompt de 1744 de l'Art Valer de l'                                           |             |
|                                                                                                                |             |
| Magilica de uma sede escuera de Chimina de más de um esta mente en el como en el como en el como en el como en |             |
|                                                                                                                |             |
|                                                                                                                |             |

1762-KHSD CTERTC-MAIN BLDG-DD-AC19 CHECK AND VERIFY ALL DIMENSIONS BEFORE PROCEEDING WITH THE WORK. REPORT DISCREPANCIES TO THE ARCHITECT.

THE DRAWINGS, IDEAS, AND DESIGNS REPRESENTED ON THIS SHEET ARE THE PROPERTY OF THE ARCHITECT. COPYRIGHT ORDIZ-MELBY ARCHITECTS, INC. 2016

SHEET TITLE SITE UTILITY PLAN-EAST

SHEET IDENTIFICATION NUMBER