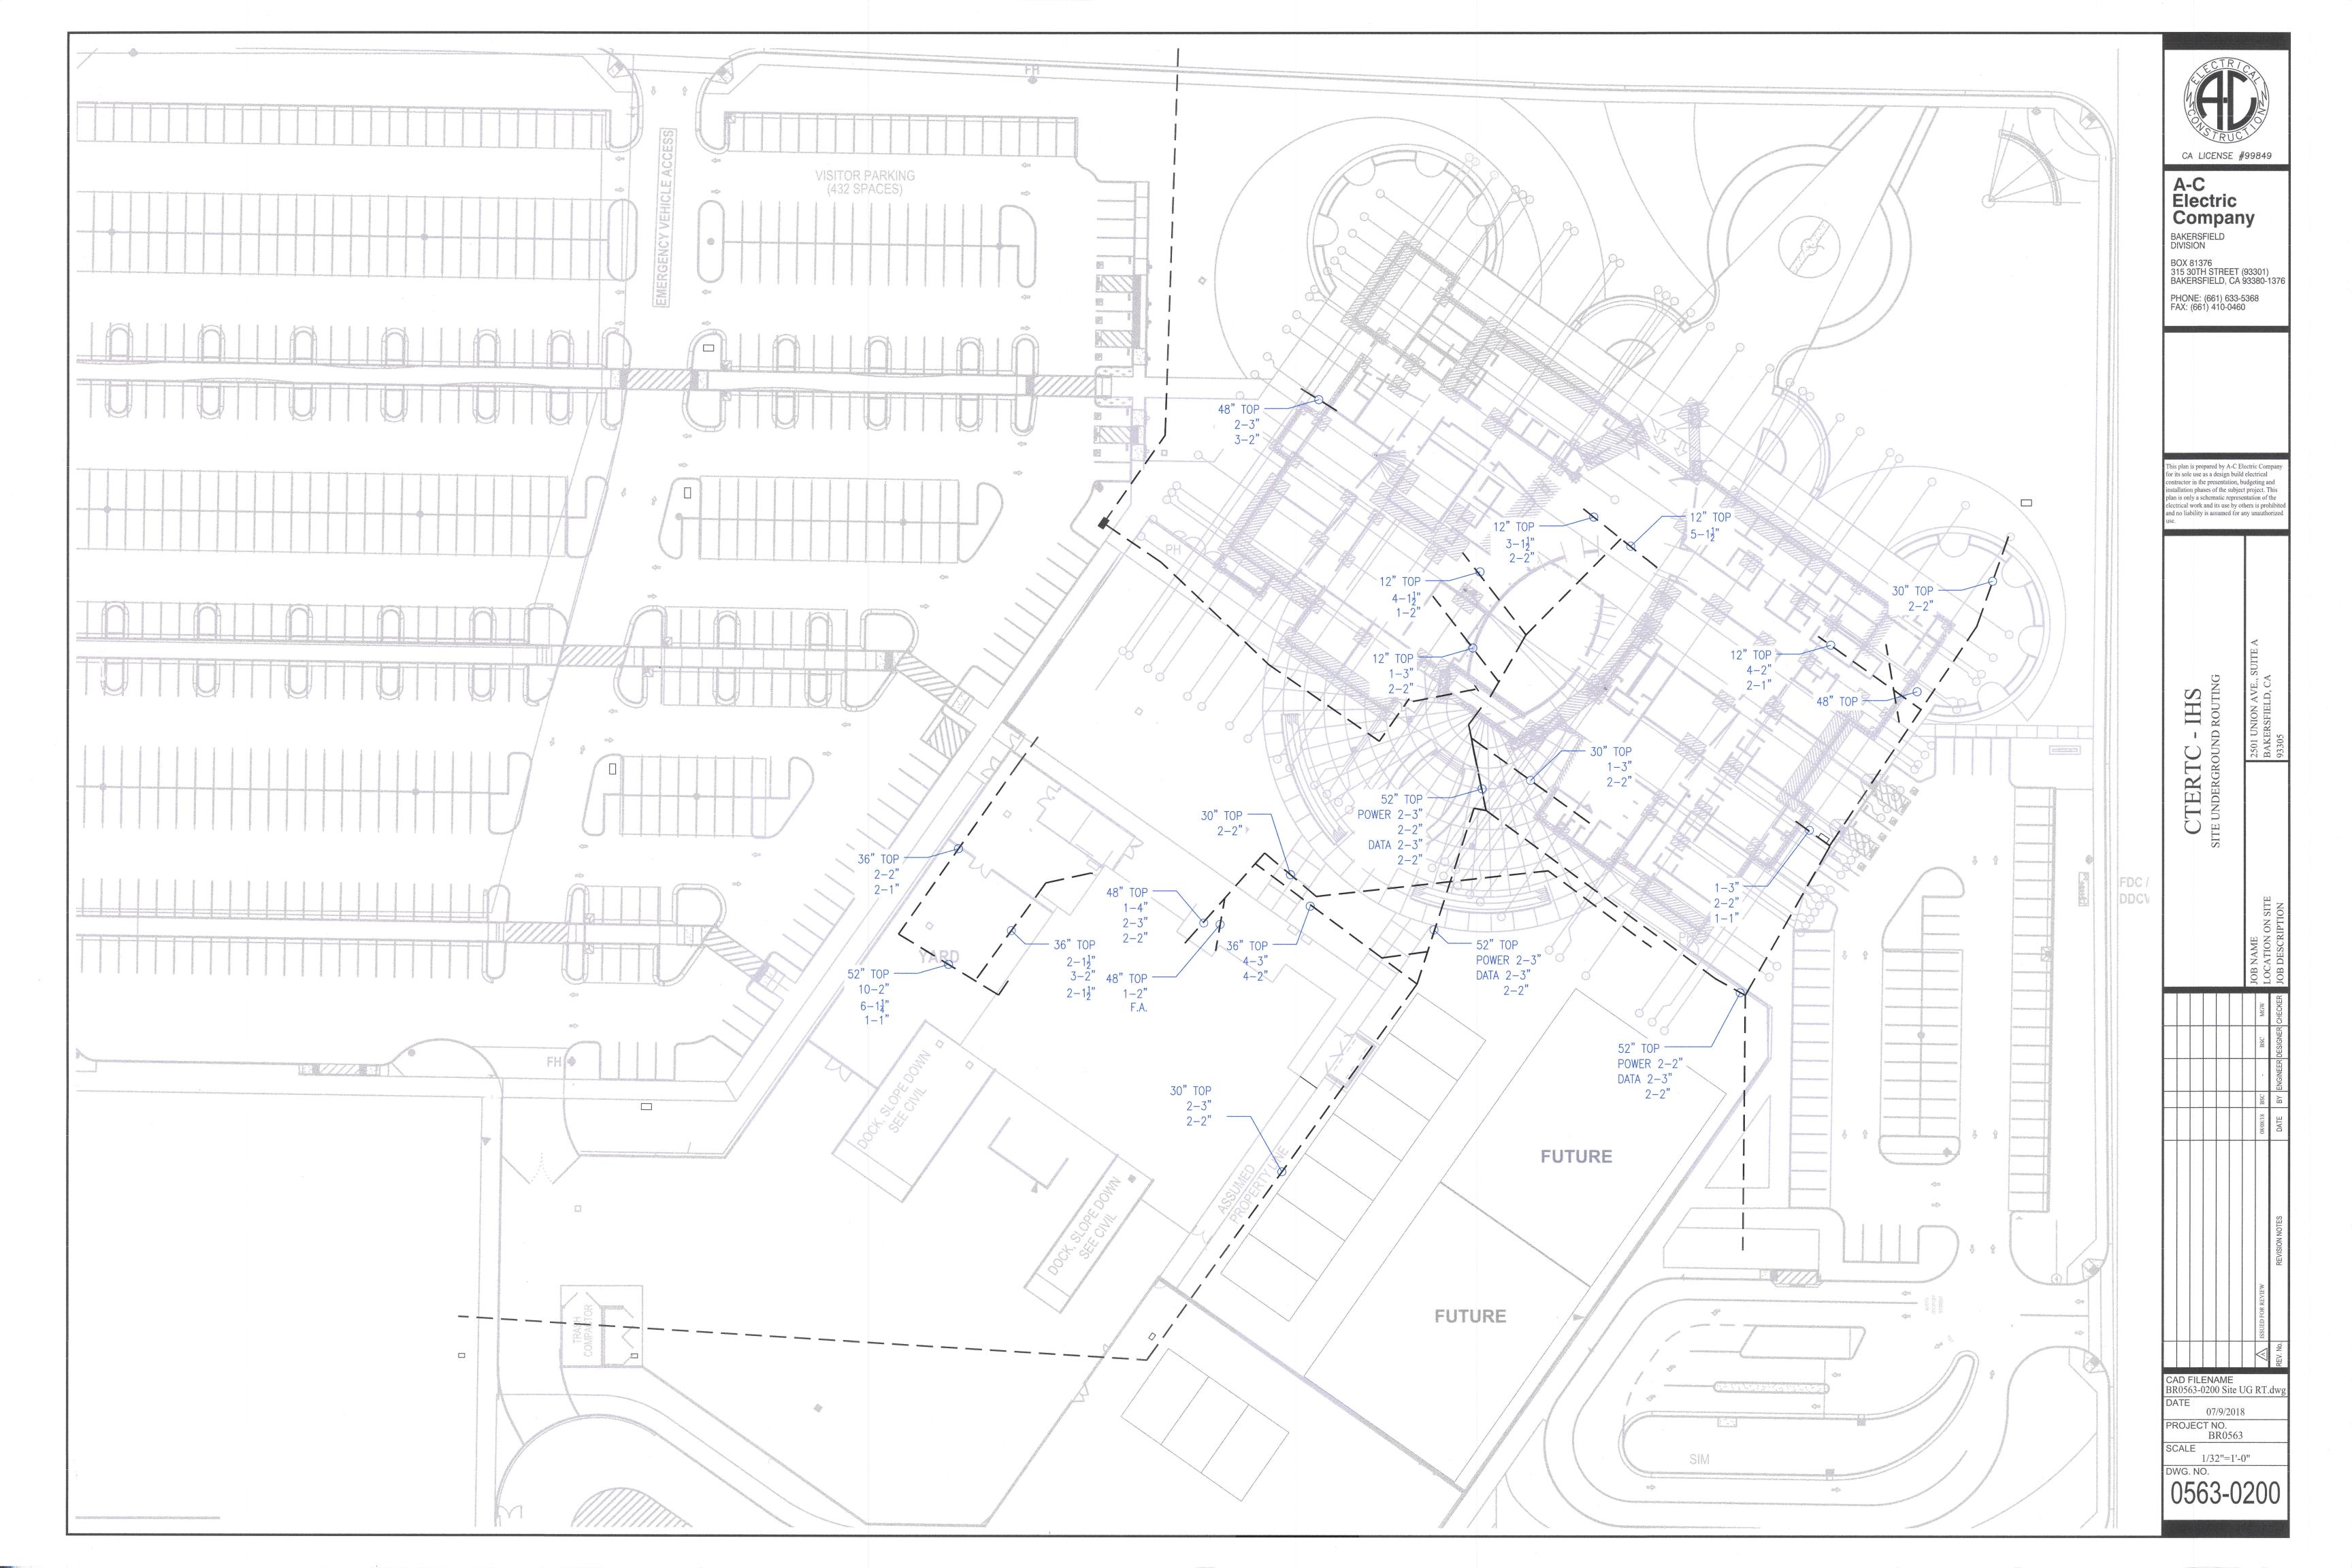

ARCHITECTS, INC. SUITE 280 (661) 832-5258



**IDENTIFICATION STAMP DIVISION OF STATE ARCHITECT** OFFICE OF REGULATION SERVICES

**INDEPENDENCE H.S.'S NEW CTERTC BUILDING** & LOGISTICS TRAINING 7301 OLD RIVER ROAD

**KERN HIGH** SCHOOL DISTRICT



| DATE                                                                                                           | DESCRIPTION |
|----------------------------------------------------------------------------------------------------------------|-------------|
|                                                                                                                |             |
| pompuscio en veneralmento fre creazo en es vanamento com                                                       |             |
|